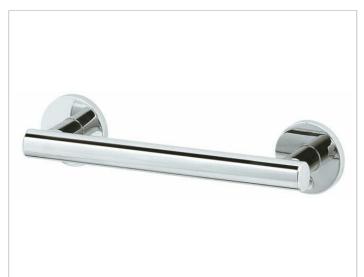

### Plan Care 34901170500 Grab bar

#### SURFACE

aluminium silver anodized (E6 EV1)/chrome-plated

#### **SPECIFICATIONS**

KEUCO PLAN CARE grab rail 34901170500 Grab rail in aluminium silver anodized in esthetic, practical and ergonomic Design For horizontal or vertical Fitting up to 115 kg load capacity, anti-static, easy to clean Pipe diameter 33 mm, Rosette Diameter 82 mm Base measurement 500 mm, with a Total Width of 582 mm Projection 90 mm, Wall distance 57 mm The Support handle will be at 6 places discretely mounted, The Handle is TUEV-GS tested