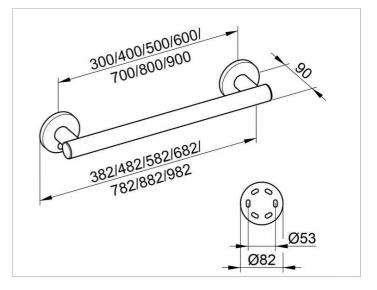

#### DIMENSION

582 mm

#### **SPECIFICATIONS**

KEUCO PLAN CARE grab rail 34901170500 Grab rail in aluminium silver anodized in esthetic, practical and ergonomic Design For horizontal or vertical Fitting up to 115 kg load capacity, anti-static, easy to clean Pipe diameter 33 mm, Rosette Diameter 82 mm Base measurement 500 mm, with a Total Width of 582 mm Projection 90 mm, Wall distance 57 mm The Support handle will be at 6 places discretely mounted, The Handle is TUEV-GS tested