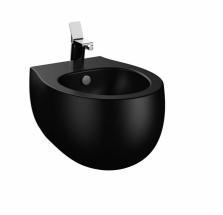

| Name             | Memoria Wall Hung Bidet |  |
|------------------|-------------------------|--|
| Collection       | Memoria                 |  |
| Tap Hole Options | 1 Tap Hole              |  |
| Overflow Hole    | No                      |  |
| Certificate      | EPD                     |  |
| Color            | Matte Black             |  |
| Designer         | Christophe Pillet       |  |
|                  |                         |  |

## Description

Tap Hole, Without Overflow Hole

VitrA reserves the right to make changes in products and technical details without prior notice.

All drawings contain the necessary measurements which are subject to standard tolerances. For exact measurements, in particular for customized installation scenarios, it can only be taken from the finished ceramic product.