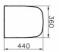

| Name        | S20 WC Seat  |
|-------------|--------------|
| Collection  | S20          |
| Certificate | NF           |
| Segments    | Middle-lower |
| Shape       | Cornered     |
| Hinge Type  | Top Fixing   |
| Hinge Type  | Metal Hinged |
| Soft close  | No           |
| Designer    | NOA          |
| Color       | White        |
|             |              |

Product Code: 77-003-001

## Description

Metal Hinge, Top Fixing

 $\label{thm:continuous} \mbox{VitrA reserves the right to make changes in products and technical details without prior notice.}$ 

All drawings contain the necessary measurements which are subject to standard tolerances. For exact measurements, in particular for customized installation scenarios, it can only be taken from the finished ceramic product.