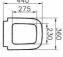

| Name        | S20 WC Seat  |
|-------------|--------------|
| Collection  | S20          |
| Certificate | NF           |
| Segments    | Middle-lower |
| Shape       | Cornered     |
| Hinge Type  | Top Fixing   |
| Hinge Type  | Metal Hinged |
| Soft close  | No           |
| Designer    | NOA          |
| Color       | White        |
|             |              |

Product Code: 77-003-001

## Description

Metal Hinge, Top Fixing

 $\label{thm:continuous} \mbox{VitrA reserves the right to make changes in products and technical details without prior notice.}$ 

All drawings contain the necessary measurements which are subject to standard tolerances. For exact measurements, in particular for customized installation scenarios, it can only be taken from the finished ceramic product.