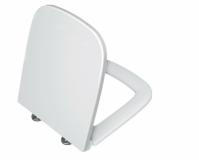

| Name        | S20 WC Seat  |
|-------------|--------------|
| Collection  | S20          |
| Certificate | NF           |
| Segments    | Middle-lower |
| Shape       | Cornered     |
| Hinge Type  | Top Fixing   |
| Hinge Type  | Metal Hinged |
| Soft close  | No           |
| Designer    | NOA          |
| Color       | White        |
|             |              |

Product Code: 77-003-001

## Description

Metal Hinge, Top Fixing

 $\label{thm:continuous} \mbox{VitrA reserves the right to make changes in products and technical details without prior notice.}$ 

All drawings contain the necessary measurements which are subject to standard tolerances. For exact measurements, in particular for customized installation scenarios, it can only be taken from the finished ceramic product.