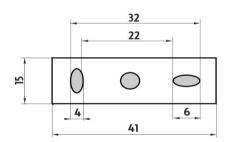

## Náhradní díly / Spare parts

1028Y-26 Dávkovací pumpička Pump

1029W Nádobka dávkovače Soap dispenser container

 $\rightarrow$  150  $\uparrow$  190  $\nearrow$  120

montáž / installation :

montážní konzole / installation bracket :

materiál - úprava (barva) / material - surface finish (colour) : pochromovaná mosaz-chrom chrome plated brass-chrome

EAN: **8595187109025** 

ROMVEL spol. s r. o. Dr. Milady Horákové 561/86a Liberec 7, 460 07 Česká Republika / Czech Republic T: (+420) 485 105 671 T: (+420) 485 107 441 F: (+420) 485 105 674