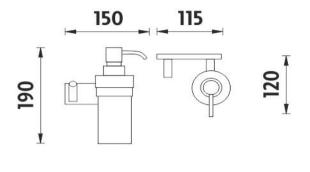

## Náhradní díly / Spare parts

1028Y-26 Dávkovací pumpička Pump

1029W Nádobka dávkovače Soap dispenser container

 $\rightarrow$  150  $\uparrow$  190  $\nearrow$  120

montáž / installation :

montážní konzole / installation bracket :

materiál - úprava (barva) / material - surface finish (colour) : pochromovaná mosaz-chrom chrome plated brass-chrome

EAN: **8595187109025** 

ROMVEL spol. s r. o. Dr. Milady Horákové 561/86a Liberec 7, 460 07 Česká Republika / Czech Republic T: (+420) 485 105 671 T: (+420) 485 107 441 F: (+420) 485 105 674