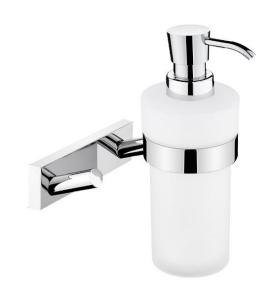

## Háček s dávkovačem

Háček s dávkovačem. Dávkovač z matovaného skla. Objem 250 ml. Pumpa plast, úchyt z mosazi.

## Hook with soap dispenser

Hook with soap dispenser made of frosted glass. Volume of dispenser 250 ml. Plastic pump with chrome surface finish. Holder made of brass with chrome surface finish. The glue MAMUT is not included in the package. It can be bought in addition under the code 35003TU. One tube of the glue is