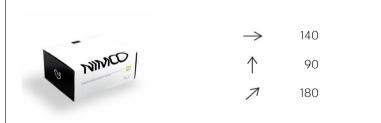

## Náhradní díly / Spare parts

1028Y-26 Dávkovací pumpička Pump

1029W Nádobka dávkovače Soap dispenser container

 $\rightarrow$  150  $\uparrow$  190  $\nearrow$  120

montáž / installation :

montážní konzole / installation bracket :