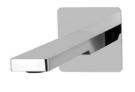

## RO 104..70

- with spout and aerator M24x1 I. 150mm
- $\bullet$  with spout and aerator M24x1 I. 150mm

#### RO 105..70

- with spout and aerator M24x1 I. 200mm
- with spout and aerator M24x1 I. 200mm

## RO 106..70

- with spout and aerator M24x1 I. 240mm
- with spout and aerator M24x1 I. 240mm