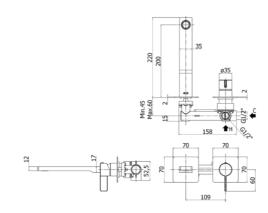

# rock

• Concealed single lever basin mixer complete with:

- stainless steel wall plates 70x70mm
- 1/2"G connections
- Concealed single lever basin mixer complete with:
- stainless steel wall plates 70x70mm
- 1/2"G connections

## RO 104..70

- with spout and aerator M24x1 I. 150mm
- $\bullet$  with spout and aerator M24x1 I. 150mm

#### RO 105..70

- with spout and aerator M24x1 I. 200mm
- with spout and aerator M24x1 I. 200mm

## RO 106..70

- with spout and aerator M24x1 I. 240mm
- with spout and aerator M24x1 I. 240mm