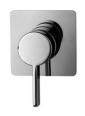

# rock

• Concealed single lever basin mixer complete with:

- stainless steel wall plates 70x70mm
- 1/2"G connections
- Concealed single lever basin mixer complete with:
- stainless steel wall plates 70x70mm
- 1/2"G connections

## RO 104..70

- CR Chrome | Chrome
- ST Steel looking finish | Steel looking finish

### RO 105..70

- CR Chrome | Chrome
- ST Steel looking finish | Steel looking finish

#### RO 106..70

- CR Chrome | Chrome
- ST Steel looking finish | Steel looking finish